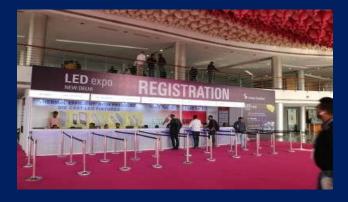

### **Onsite Registration Process**

# **Onsite Registration Process**

- Onsite Registration (Customized Software)
- Onsite Registration with or without BARCODE or QR CODE
- Onsite Photo ID Badge Printing
- Onsite PVC cards Badge Printing (with OR without photo id ).

### **Customised Solution**

- Welcome Message to Visitors via SMS & Email
- Kiosk for Pre Registered Visitors for onsite registration
- Kiosk for Information Counter.
- Realtime Reporting (via using customised software for Registration)
- Attendees Analysis / Attendees Report (Post Event)