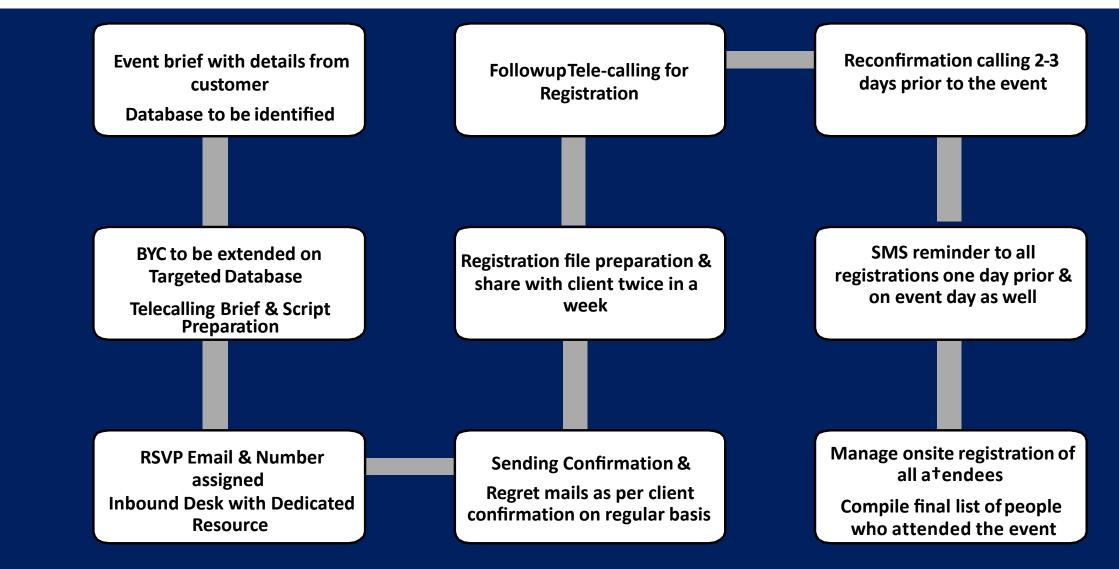

deck

# **B2C Data Synopsis**

#### DATA VARIABLES

Individual Data

| Category                     | # records |
|------------------------------|-----------|
| Salaried / Working Class     | 25 cr.    |
| Self Employed                | 5 cr.     |
| Car Owners                   | 10 cr.    |
| Insurance Policy Holders     | 10 cr.    |
| Online / E-Commerce Shoppers | 15 cr.    |
| Credit Card Data             | 8 cr.     |
| Mobile Pre / Post Paid Users | 65 cr.    |
| WhatsApp Users               | 40 cr.    |
| True Caller Users            | 25 cr.    |
| Doctors                      | 0.1 cr    |
| Loan Data (PL/HL)            | 1 cr.     |
| Job Seekers                  | 5 cr.     |

### **Audience Acquisition & Exposition Management**



### **Process Flow (Audience Generation)**



### **Onsite Registration Process**



### **Types of Onsite Response Management**



# **Onsite Registration Process**

- Onsite Registration (Customized Software)
- Onsite Registration with or without BARCODE or QR CODE
- Onsite Photo ID Badge Printing
- Onsite PVC cards Badge Printing (with OR without photo id ).

### **Customised Solution**

- Welcome Message to Visitors via SMS & Email
- Kiosk for Pre Registered Visitors for onsite registration
- Kiosk for Information Counter.
- Realtime Reporting (via using customised software for Registration)
- Attendees Analysis / Attendees Report (Post Event)

# 1. Registration with and without barcode



NAME DESIGNATION COMPANY NAME COUNTRY

### VISITOR



NAME DESIGNATION COMPANY NAME COUNTRY VISO0001111

S

R

 $\bigcirc$ 







## 2. Regi