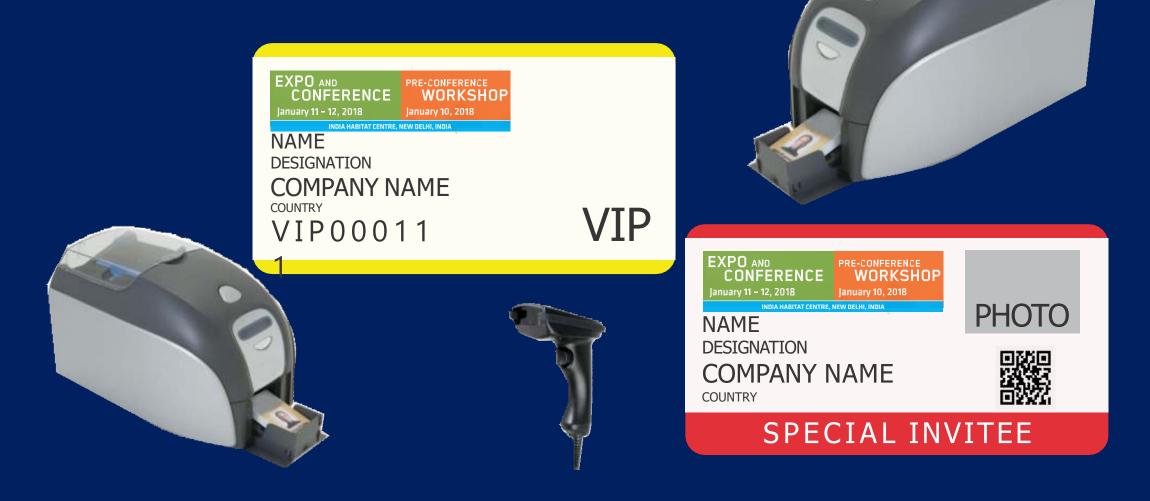

# 1. Registration with and without barcode

NAME DESIGNATION COMPANY NAME COUNTRY

### VISITOR

NAME DESIGNATION COMPANY NAME COUNTRY VISO0001111

S

R

 $\bigcirc$ 

## 2. Registration Photo ID Card with Barcode

 $\mathcal{O}$  Connect Business Solutions