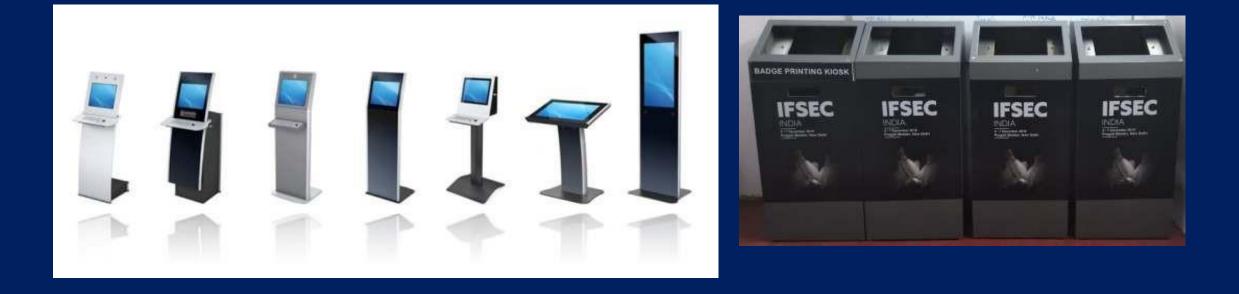

- Onsite PVC cards Badge Printing (with OR without photo id ).

### **Customised Solution**

- Welcome Message to Visitors via SMS & Email
- Kiosk for Pre Registered Visitors for onsite registration
- Kiosk for Information Counter.
- Realtime Reporting (via using customised software for Registration)
- Attendees Analysis / Attendees Report (Post Event)

# 1. Registration with and without barcode



NAME DESIGNATION COMPANY NAME COUNTRY

### VISITOR



NAME DESIGNATION COMPANY NAME COUNTRY VISO0001111

S

R

 $\bigcirc$ 







## 2. Registration Photo ID Card with Barcode









 $\mathcal{O}$  Connect Business Solutions

## 3. Registration Name card with QRcode





EPSON

Ł)

a 10 1



## 4. QRcode Based Registration(Barcode)





## 5. Self Registration Counter (TOUCH SCREEN KIOSK)





## 6. Tablets for Registration and for Visitor Survey



## Lanyard Design & Printing





| Anipul Gag<br>dustrias, Inc.<br>Industrias, Hand Yeas, Julian & Julian<br>Industrian Have Read of the State<br>Aviation Have Read of the State<br>Aviation Have Read of the State | Lane County Circ<br>A Muno Janer<br>A |                                   | Alt Langed              | cohen Vasociarea |
|-----------------------------------------------------------------------------------------------------------------------------------------------------------------------------------|-----------------------------------------------------------------------------------------------------------------------------------------------------------------------------------------------------------------------------