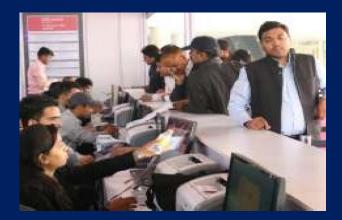

### **Onsite Registration Process**

# **Onsite Registration Process**

- Onsite Registration (Customized Software)
- Onsite Registration with or without BARCODE or QR CODE
- Onsite Photo ID Badge Printing
- Onsite PVC cards Badge Printing (with OR without photo id ).

### **Customised Solution**

- Welcome Message to Visitors via SMS & Email
- Kiosk for Pre Registered Visitors for onsite registration
- Kiosk for Information Counter.
- Realtime Reporting (via using customised software for Registration)
- Attendees Analysis / Attendees Report (Post Event)