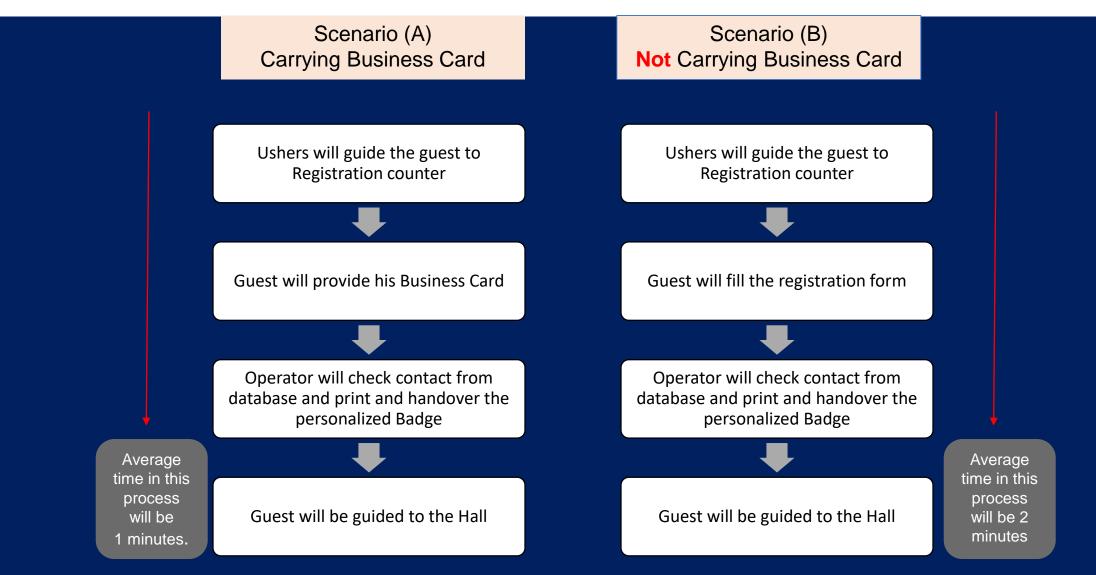

### **Onsite Registration Process**

# **Onsite Registration Process**

- Onsite Registration (Customized Software)
- Onsite Registration with or without BARCODE or QR CODE
- Onsite Photo ID Badge Printing
- Onsite PVC cards Badge Printing (with OR without photo id ).