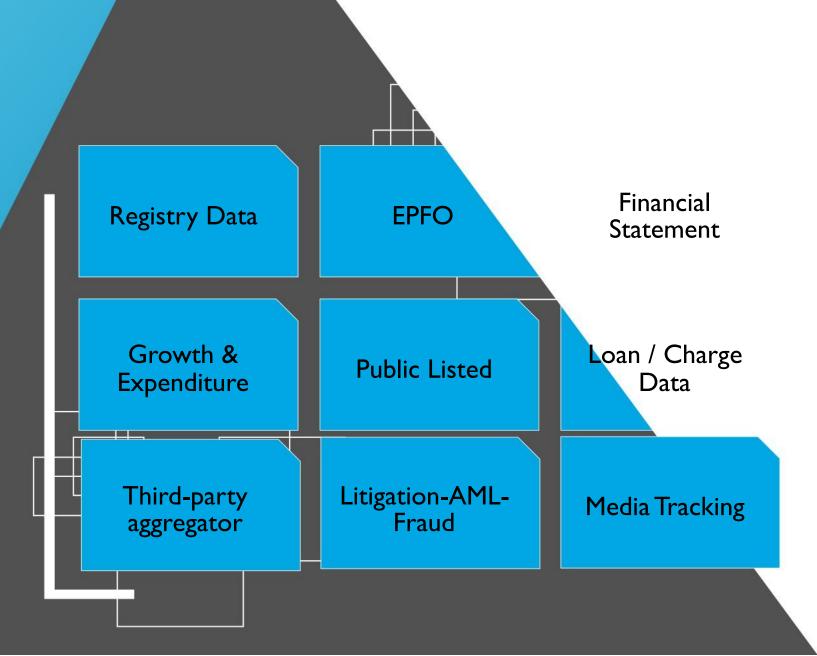

#### **CBS DATA SOURCE**

Supported by most comprehensive content

#### **OUR DATA COVERAGE & INSIGHTS**

Data Depth that can help make informed decision and grow your business