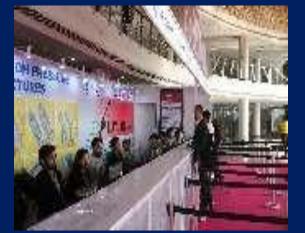

### **Types of Onsite Response Management**

## 5. Self Registration Counter (TOUCH SCREEN KIOSK)