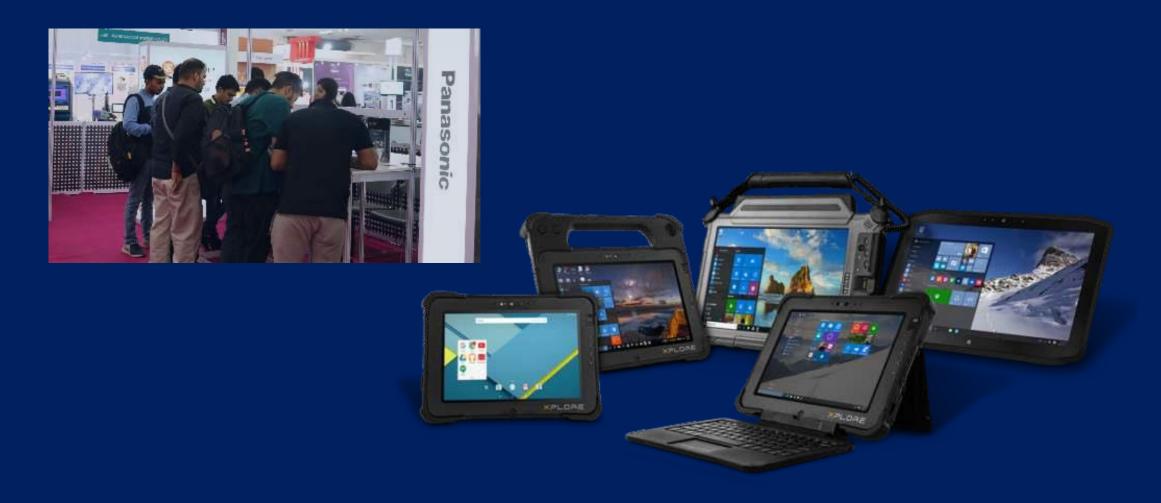

d ).

### **Customised Solution**

- Welcome Message to Visitors via SMS & Email
- Kiosk for Pre Registered Visitors for onsite registration
- Kiosk for Information Counter.
- Realtime Reporting (via using customised software for Registration)
- Attendees Analysis / Attendees Report (Post Event)

# 1. Registration with and without barcode



NAME DESIGNATION COMPANY NAME COUNTRY

### VISITOR



NAME DESIGNATION COMPANY NAME COUNTRY VISO0001111

S

R

 $\bigcirc$ 







## 2. Registration Photo ID Card with Barcode









 $\mathcal{O}$  Connect Business Solutions

## 3. Registration Name card with QRcode





EPSON

Ł)

a 10 1



## 4. QRcode Based Registration(Barcode)





## 5. Self Registration Counter (TOUCH SCREEN KIOSK)





## 6. Tablets for Registration and for Visitor Survey



## Lanyard Design & Printing





| Anipul Gag<br>dustrias, Inc.<br>Industrias, Hand Yeas, Julian & Julian<br>Industrian Have Read of the State<br>Aviation Have Read of the State<br>Aviation Have Read of the State | Lane County Circ<br>A Muno Janer<br>A |                                   | Alt Langed              | cohen Vasociarea |
|-----------------------------------------------------------------------------------------------------------------------------------------------------------------------------------|----------------------------------------------------------------------------------------------------------------------------------------------------------------------------------------------------------------------------------------------------------------------------------------