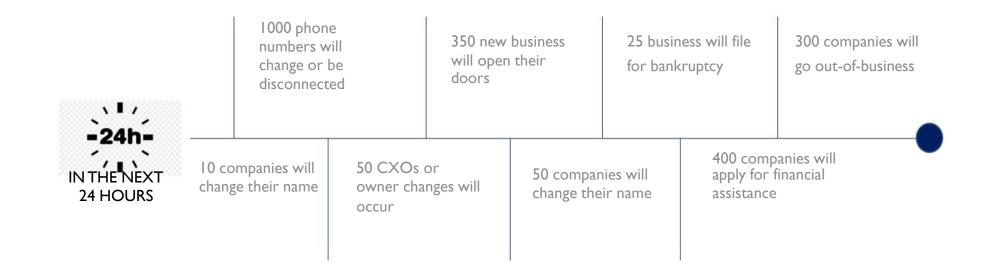

#### DATA IS DYNAMIC IN NATURE

Insights from Our data

Just look at what's happening during the time your are reading this deck